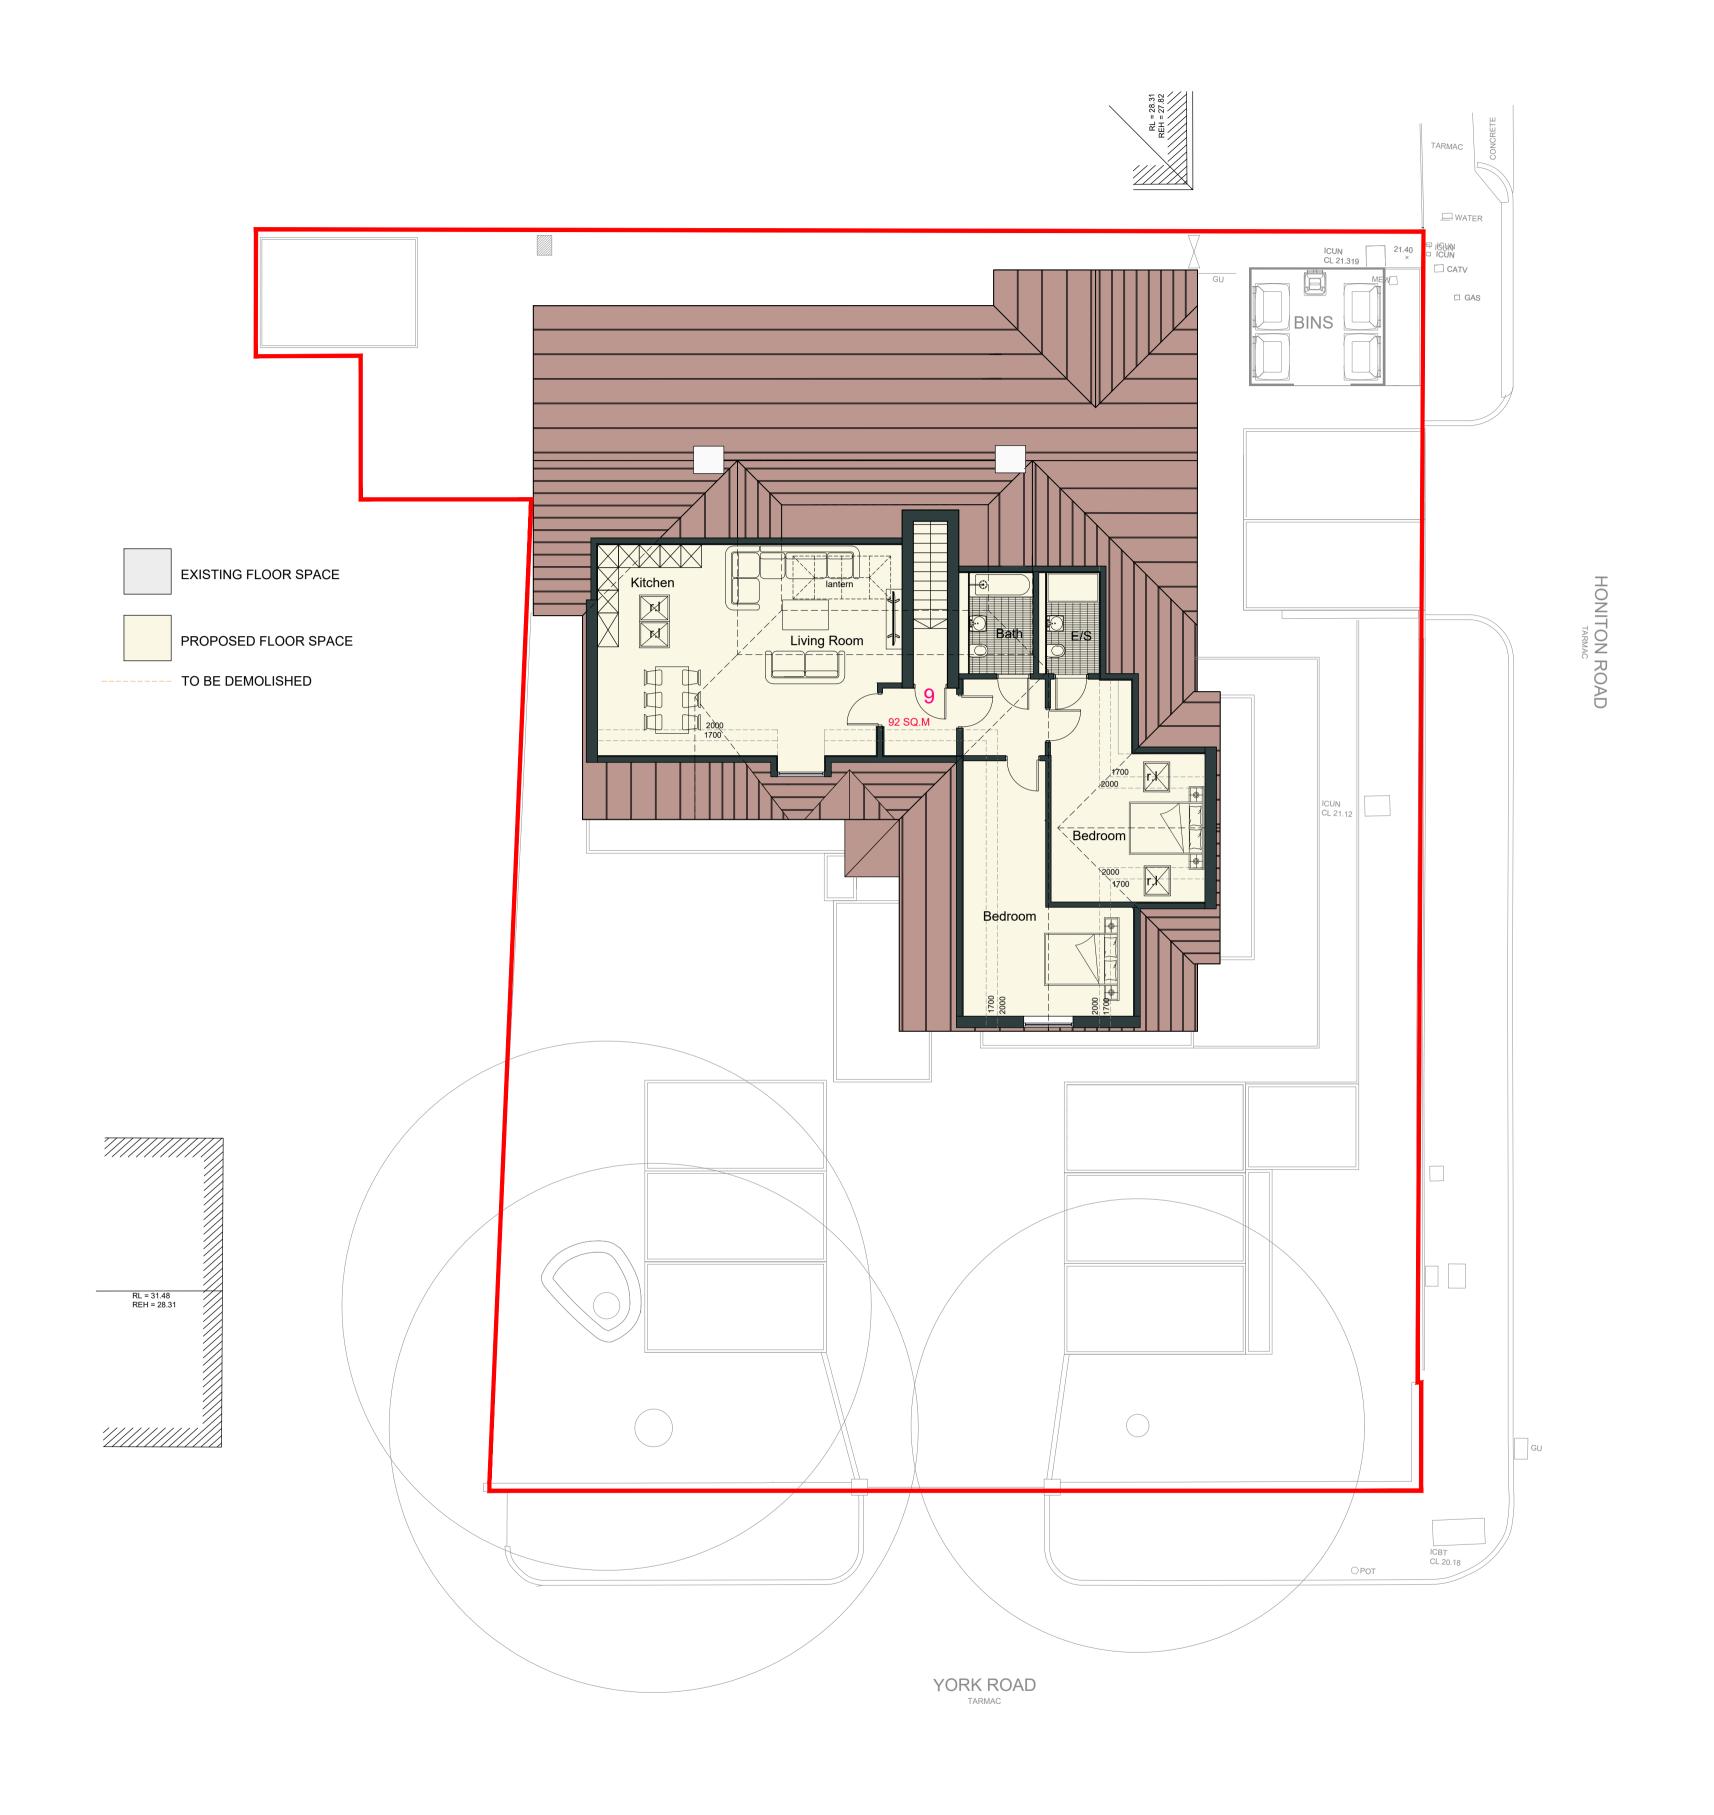

The contractor is to check and verify all building and site dimensions, levels, and sewer invert levels at connection points before work starts. This drawing must be read with and checked against any structural or other specialist drawings provided. Any discrepancies found on this drawing are to be notified to STONE ME! DESIGN LTD prior to commencement of work. The contractor is to comply in all respects with the current Building Regulations whether or not specifically stated on these drawings. This drawing is not intended to show details of foundations or ground conditions. Each area of ground relied upon to support the structure depicted must be investigated by the contractor and suitable methods of foundations provided. This drawing is to be read in conjunction with all other standard